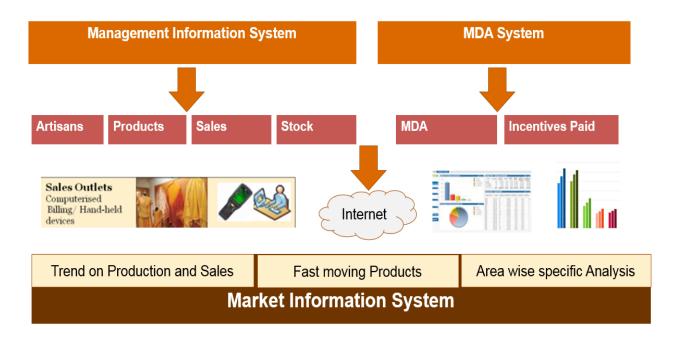

#### 4.1. Data Flow in Market Information System

The source of input data for market information system is mainly the KI-MIS software which has been implemented for all Khadi Institutions. Specific support is being provided to 400 KIs as part of DRA to implement the MIS. This system captures sales data on products sold in Domestic and International markets. The MDA system developed by KVIC captures the MDA disbursed to KIs and artisans though bank transfer/ DBT.

The marketing information system has been developed with in objective to analyse and assess this information by integrating the database with MIS, MDA and other systems. It provides realtime visibility into performance of Khadi Institutions. The architecture presented below provides a board level data flow in marketing information system

The system facilitates institutions in understanding the needs and preferences of wide segment of consumers, change in their buying pattern and impact of external factors on sales.

Some of the key features of marketing information is provided below: